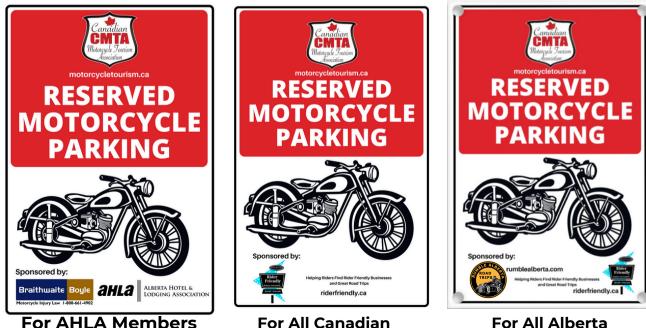

## **Metal Reserved Motorcycle**

## **Parking Signs**

3 Window Clings + 1 Parking Sign are: \$65.00 includes shipping + GST 3 Window Clings + 2 Parking Signs are: \$120.00 - includes shipping + GST OR 1 Sign is \$50 = \$15 Shipping

For All Canadian Businesses For All Alberta Businesses